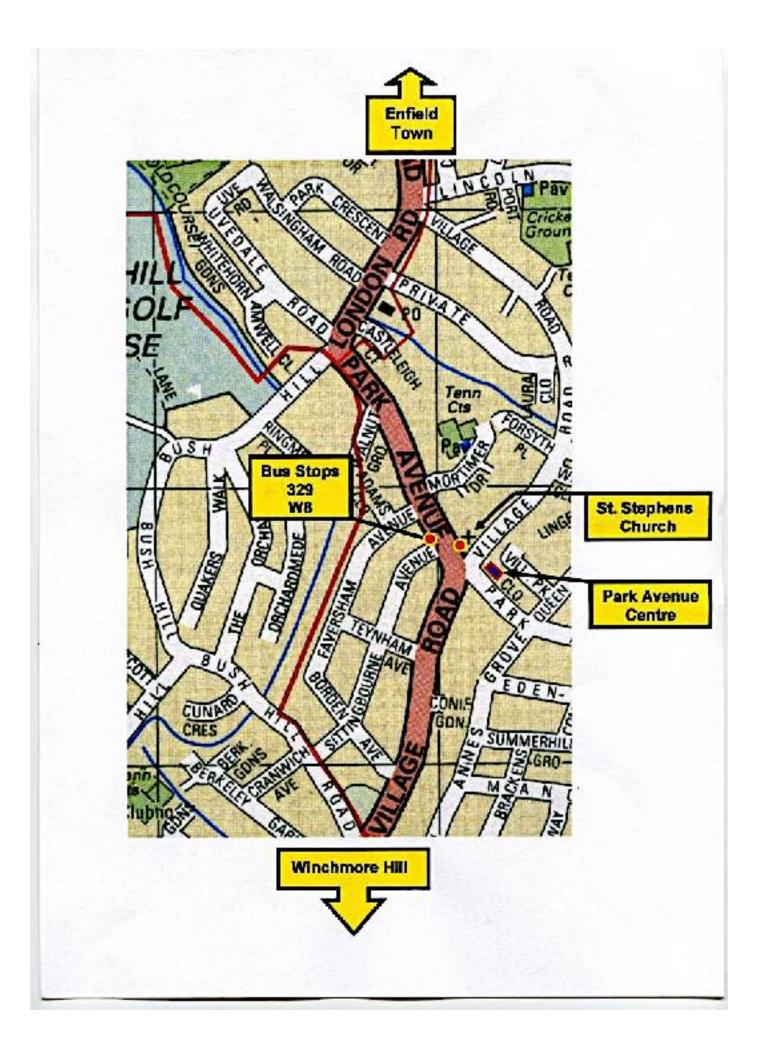

The Focus Day will be held on **Thursday 20<sup>th</sup> October 2016**, at the Disability Resource **Centre**, **65c Park Avenue**, **Bush Hill Park Enfield EN1 2HH between the hours of 10-30am/2.30-00pm**. The Day will be opened by **Diane de jersey** (Chair Enfield Vision) and the Mayor of London Borough of Enfield Councillor **Bernadette Lappage**.

The focus day is open to anyone with a visual impairment their relatives, friends and carers.

We will be providing refreshments all day and you are all welcomed.

Please see overleaf the map of the Disability Resource Centre 65c Park Avenue Bush Hill Enfield EN1 2HH.